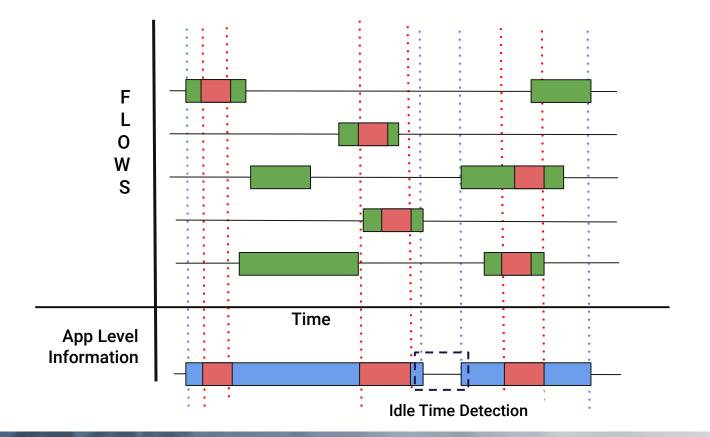

## WebQoE: Understanding Application performance in WiFi networks

#### #WiFi-KS, 2021

**Rikith Reddy** 

Software Engineer Arista Networks

rikith.reddy@arista.com

## Why Application QoE Important?



**Access Point** 

ARISTA

or Bad?

### **Solution For VoIP & Video Conferencing Applications**



#### ARISTA

### WebQoE: Short Summary





## Detect packet retransmission events

Simulate TCP state machine

Compute the wait time, due to packet loss





# The WebQoE Algorithm



## WebQoE Core Logic







### **State On The AP**



ARISTA



## **Application Level Inferencing**







# **Results**



### **Test Setup**





### **Bandwidth Variation**



#### Recovery Time vs Bandwidth

Recovery Time vs Page Load





#### **Induced Packet Drops**



#### Recovery Time vs Page Load





### Performance







# **WebQoE In Action**





ARISTA

|                  | Locations                                                                                              |                              |                        | Search for I                                                                 | MAC/ IP Address/ User Nam                           | e/ Device Name       | <b>≚</b> 3 ♀                                                                                                                             | 752 🛆 38 🕐