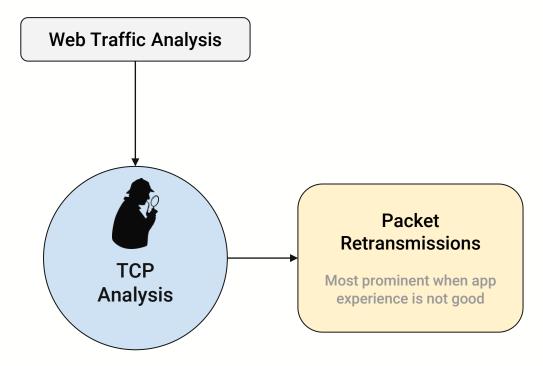

## Detect packet retransmission events

Simulate TCP state machine

Compute the wait time, due to packet loss