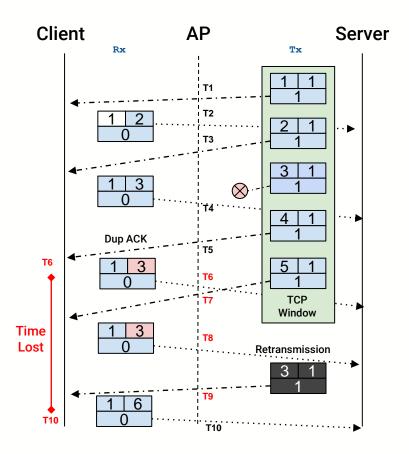

## Detect packet retransmission events

Simulate TCP state machine

Compute the wait time, due to packet loss