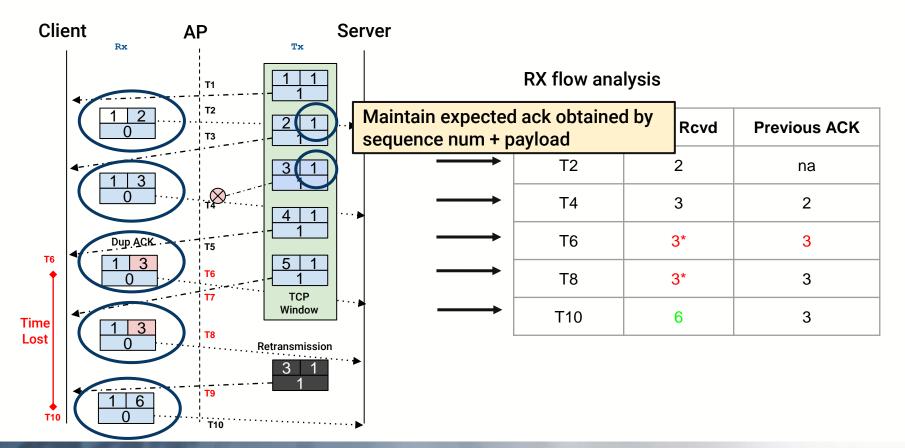

## Detect packet retransmission events

Simulate TCP state machine

Compute the wait time, due to packet loss