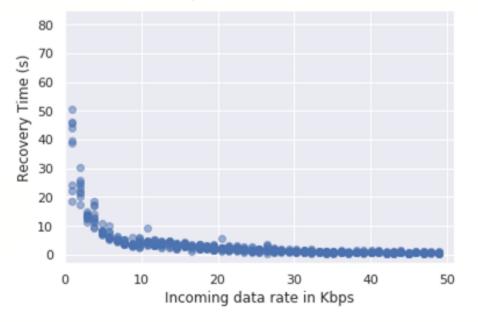

### **Bandwidth Variation**

#### Recovery Time vs Bandwidth

Recovery Time vs Page Load