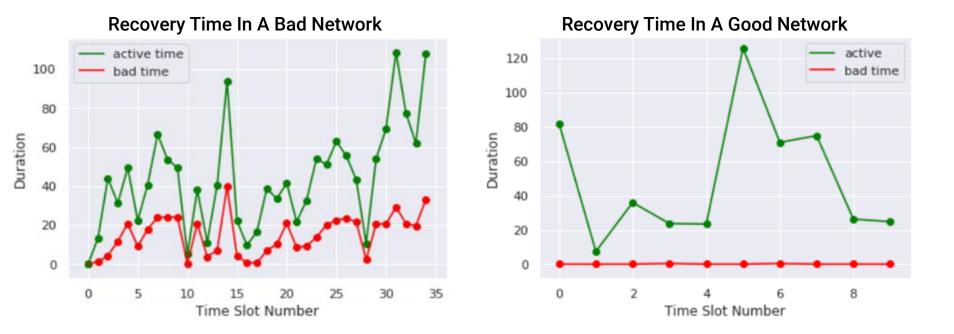

### **Bandwidth Variation**

#### Recovery Time vs Bandwidth

Recovery Time vs Page Load

#### **Induced Packet Drops**

#### Recovery Time vs Page Load

### Performance