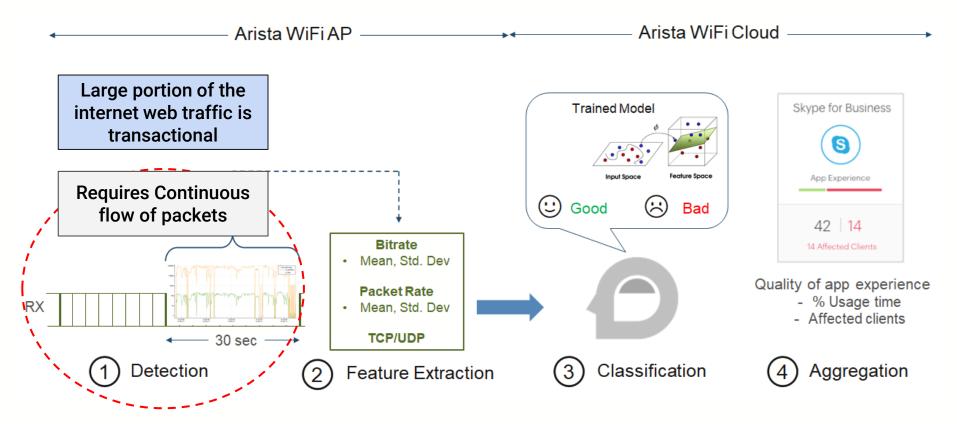

# The WebQoE Algorithm

## WebQoE Core Logic

### **State On The AP**

ARISTA

## **Application Level Inferencing**