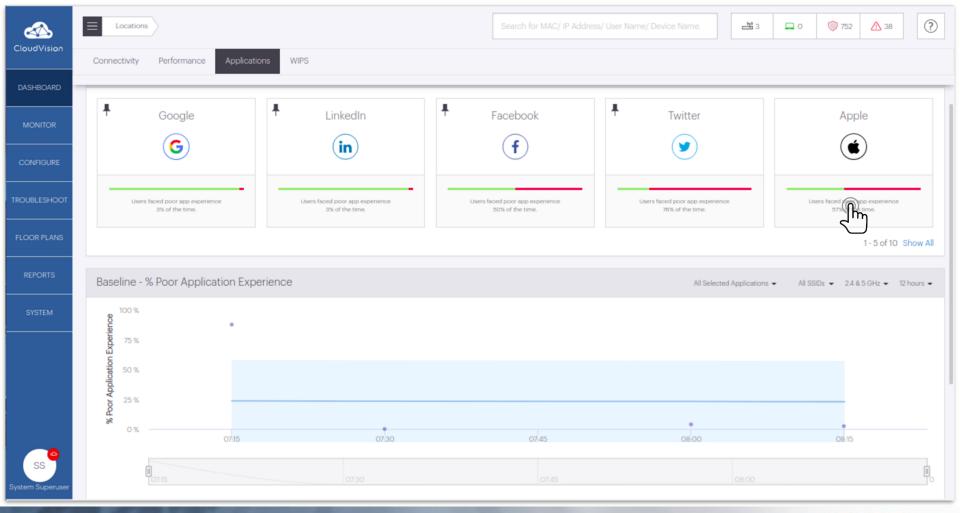

# **WebQoE In Action**

ARISTA

|                  | Locations                                                                                              |                              |                        | Search for I                                                                 | MAC/ IP Address/ User Nam                           | e/ Device Name       | <b>≚</b> 3 ♀                                                                                                                             | 752 🛆 38 🕐                                         |
|------------------|--------------------------------------------------------------------------------------------------------|------------------------------|------------------------|------------------------------------------------------------------------------|-----------------------------------------------------|----------------------|------------------------------------------------------------------------------------------------------------------------------------------|----------------------------------------------------|
|                  | Apps Dashboard > Application Expe                                                                      | erience Apple -              |                        |                                                                              |                                                     |                      |                                                                                                                                          |                                                    |
| DASHBOARD        |                                                                                                        |                              |                        |                                                                              |                                                     |                      |                                                                                                                                          | 2                                                  |
| CONFIGURE        | Apple                                                                                                  |                              |                        |                                                                              |                                                     |                      |                                                                                                                                          |                                                    |
| TROUBLESHOOT     | 07/15                                                                                                  |                              | 07.30                  |                                                                              |                                                     | 07.45                |                                                                                                                                          | 0                                                  |
| FLOOR PLANS      |                                                                                                        |                              |                        |                                                                              |                                                     |                      |                                                                                                                                          |                                                    |
| REPORTS          | Clients using this Appli                                                                               | Cation -                     | And factor Decisions   | a                                                                            |                                                     |                      | 00 <del>0</del> 000                                                                                                                      | er den over                                        |
| SYSTEM           | Name                                                                                                   | User Name                    | Application Experience | Recently Associated SSID                                                     | Vendor                                              | Operating System     | Location                                                                                                                                 | Application Usage Tim                              |
|                  | E LAP-539                                                                                              |                              |                        | #webgoe#old2                                                                 | Intel                                               | Microsoft Windows 10 | //Locations/Staging Area                                                                                                                 | 2 min 22 sec                                       |
|                  | E LAP-539                                                                                              | ** :<br>** :                 |                        | #webqoe#old2<br>#webqoe#old2                                                 | Intel<br>Marconi                                    | Microsoft Windows 10 | //Locations/Staging Area<br>//Locations/Staging Area                                                                                     |                                                    |
|                  | U based                                                                                                |                              |                        |                                                                              |                                                     |                      |                                                                                                                                          | 3 sec                                              |
|                  | 8 Marconi_00:00:00                                                                                     |                              |                        | #webqoe#old2                                                                 | Marconi                                             |                      | //Locations/Staging Area                                                                                                                 | 3 sec<br>2 sec                                     |
|                  | Marconi_00:00:00   Marconi_00:00:01                                                                    |                              |                        | #webqoe#old2<br>#webqoe#old2                                                 | Marconi<br>Marconi                                  | ан.<br>              | //Locations/Staging Area<br>//Locations/Staging Area                                                                                     | 3 sec<br>2 sec<br>5 sec                            |
|                  | 8 Marconi_00:00:00   8 Marconi_00:00:01   8 Marconi_00:00:02                                           | <br><br>tejas_name_vlan:3018 |                        | #webqoe#old2<br>#webqoe#old2<br>#webqoe#old2                                 | Marconi<br>Marconi<br>Marconi                       | **                   | //Locations/Staging Area<br>//Locations/Staging Area<br>//Locations/Staging Area                                                         | 3 sec<br>2 sec<br>5 sec<br>4 sec                   |
|                  | 0 Marconi_00:00:00   0 Marconi_00:00:01   0 Marconi_00:00:02   0 Marconi_00:00:03                      |                              |                        | #webqoe#old2<br>#webqoe#old2<br>#webqoe#old2<br>#webqoe#old2                 | Marconi<br>Marconi<br>Marconi<br>Marconi            | **<br>**<br>**       | //Locations/Staging Area<br>//Locations/Staging Area<br>//Locations/Staging Area<br>//Locations/Staging Area                             | 3 sec<br>2 sec<br>5 sec<br>4 sec<br>4 sec          |
| System Superuser | 0 Marconi_00:00:00   0 Marconi_00:00:01   0 Marconi_00:00:02   0 Marconi_00:00:03   0 Marconi_00:00:04 | <br>tejas_name_vlan:3018<br> |                        | #webqoe#old2<br>#webqoe#old2<br>#webqoe#old2<br>#webqoe#old2<br>#webqoe#old2 | Marconi<br>Marconi<br>Marconi<br>Marconi<br>Marconi | **<br>**<br>**<br>** | //Locations/Staging Area<br>//Locations/Staging Area<br>//Locations/Staging Area<br>//Locations/Staging Area<br>//Locations/Staging Area | 3 sec<br>2 sec<br>5 sec<br>4 sec<br>4 sec<br>6 sec |