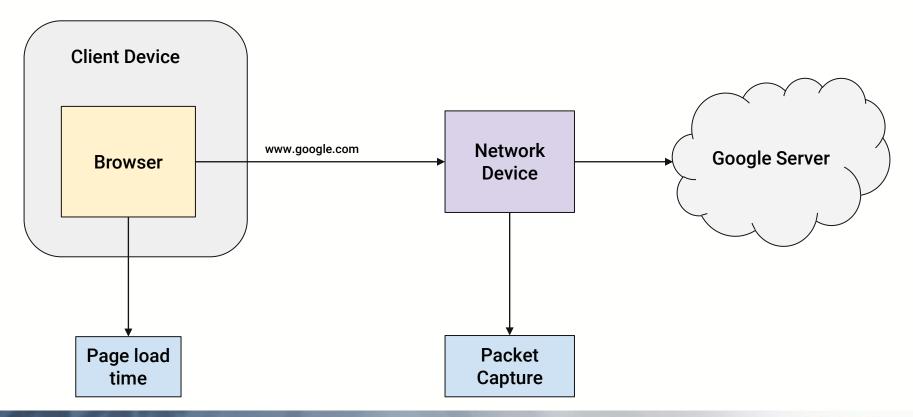

## WebQoE: Understanding Application performance in WiFi networks

#### #WiFi-KS, 2021

**Rikith Reddy** 

Software Engineer Arista Networks

rikith.reddy@arista.com

## Why Application QoE Important?



**Access Point** 

ARISTA

or Bad?

### **Solution For VoIP & Video Conferencing Applications**



#### ARISTA

### WebQoE: Short Summary





## Detect packet retransmission events

Simulate TCP state machine

Compute the wait time, due to packet loss





# The WebQoE Algorithm



## WebQoE Core Logic







### **State On The AP**



ARISTA



## **Application Level Inferencing**







# **Results**



### **Test Setup**





### **Bandwidth Variation**



#### Recovery Time vs Bandwidth

Recovery Time vs Page Load





#### **Induced Packet Drops**



#### Recovery Time vs Page Load





### Performance







# **WebQoE In Action**





ARISTA

|                  | Locations                                                                                              |                              |                        | Search for I                                                                 | MAC/ IP Address/ User Nam                           | e/ Device Name       | <b>≚</b> 3 ♀                                                                                                                             | 752 🛆 38 🕐                                         |
|------------------|---------------------