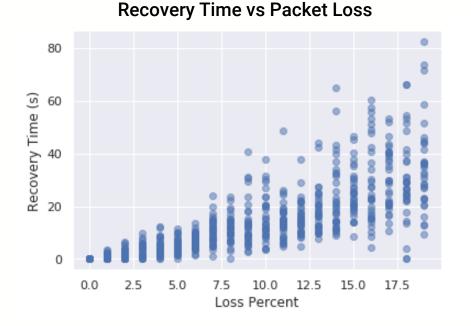

## WebQoE: Understanding Application performance in WiFi networks

#### #WiFi-KS, 2021

**Rikith Reddy** 

Software Engineer Arista Networks

rikith.reddy@arista.com

## Why Application QoE Important?



**Access Point** 

ARISTA

or Bad?

### **Solution For VoIP & Video Conferencing Applications**



#### ARISTA

### WebQoE: Short Summary





## Detect packet retransmission events

Simulate TCP state machine

Compute the wait time, due to packet loss





# The WebQoE Algorithm



## WebQoE Core Logic







### **State On The AP**



ARISTA



## **Application Level Inferencing**







# **Results**



### **Test Setup**





### **Bandwidth Variation**



#### Recovery Time vs Bandwidth

Recovery Time vs Page Load





#### **Induced Packet Drops**



#### Recovery Time vs Page Load





### Performance







# **WebQoE In Action**





ARISTA

|                  | Locations                                                                                              |                              |                        | Search for I                                                                 | MAC/ IP Address/ User Nam                           | e/ Device Name       | <b>≚</b> 3 ♀                                                                                                                             | 752 🛆 38 🕐                                         |
|------------------|--------------------------------------------------------------------------------------------------------|------------------------------|----------------