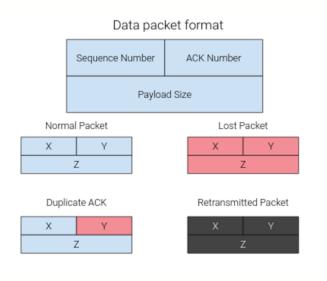

## Detect packet retransmission events

Simulate TCP state machine

Compute the wait time, due to packet loss