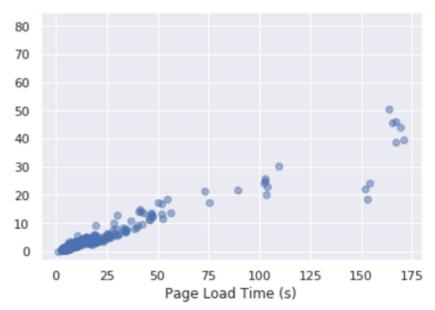

#### Recovery Time vs Bandwidth

Recovery Time vs Page Load

#### Recovery Time vs Page Load